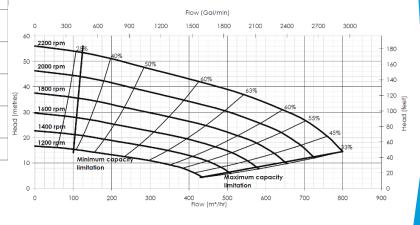

| Technical Specifications    |                                 |
|-----------------------------|---------------------------------|
| Pump Model                  | CD225M                          |
| Pump Type                   | Diesel Engine Driven Pump       |
| Width                       | 1300mm                          |
| Length                      | 2950mm                          |
| Height                      | 1900mm                          |
| Dry Weight                  | 2700kg                          |
| Inlet Diameter              | 8 inch (200mm)                  |
| Outlet Diameter             | 8 inch (200mm)                  |
| Solids Handling             | 75mm diameter                   |
| Engine                      | Perkins,1106D-E66TA,103.5kW     |
| Fuel Consumption            | 15 lph @ 1800 rpm               |
| Maximum Flow                | 735m <sup>3</sup> /hr (220 l/s) |
| Recommended<br>Maximum Flow | 600m³/hr (166 l/s)              |
| Maximum                     | 40m                             |
| Discharge Head              | (30m recommended)               |
| Maximum Suction             | 9m                              |
| Head                        | (5m recommended)                |
| Maximum Suction<br>Pressure | 4.5 bar                         |
| Medium                      | Liquid, Sewage                  |

## **CD225M Diesel Pump Specification**

The CD225M is a reliable diesel surface pump ideal for all your booster, over pumping and sewage bypass jobs.

It offers pumping capacity up to 220l/s, discharge head up to 40m, and solids handling up to 75mm in diameter.